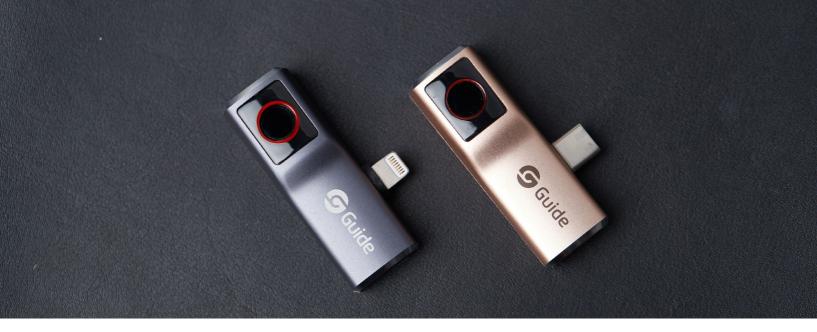

## Introduction

MobIR Air transforms the smartphone into a thermal camera. When connect it to a smartphone, the MobIR Air allows you to see the world which is invisible with your eyes. It can find and fix the HVAC issues quickly and accurately, detect building problems effectively and safely, test the electrical faults and it can be also used for patrol at night.

## **Specifications**

| Product model            | MobIR Air                                                                 |
|--------------------------|---------------------------------------------------------------------------|
| Infrared detector        |                                                                           |
| Detector type            | VOx                                                                       |
| Infrared resolution      | 120 × 90@17 μm                                                            |
| Wavelength range         | 7.5 to 14 μm                                                              |
| Frame rate               | 25 Hz                                                                     |
| Lens                     |                                                                           |
| Focal length             | 2.3mm                                                                     |
| Field of view            | 50°                                                                       |
| Focusing mode            | Focus free                                                                |
| Temperature measurement  |                                                                           |
| Measurement range        | -20°C to 120°C                                                            |
| Measurement accuracy     | ±5°C                                                                      |
| Measurement              | Spot, line, area                                                          |
| APP Functions            |                                                                           |
| Photo                    | Available                                                                 |
| Video                    | Available                                                                 |
| Color palettes           | 9 and 1 customized                                                        |
| Instant sharing          | Images, videos                                                            |
| Power system             |                                                                           |
| Power supply             | iOS: 2.5 V to 4.8 V; Android: 4.5 V to 5.5 V                              |
| Power consumption        | 150 mW                                                                    |
| Environmental parameters |                                                                           |
| Working temperature      | 0°C to 40°C                                                               |
| IP rating                | IP43                                                                      |
| Drop                     | 1m drop test (without the interface)                                      |
| Certification            | CE, FCC, RoHS                                                             |
| Physical parameters      |                                                                           |
| External interface       | iOS: Lightning; Android: USB Type-C                                       |
| Weight                   | ≤20 g                                                                     |
| Size (L × W × H)         | 50 × 14 × 18 mm                                                           |
| Color                    | Silver/Grey/Gold                                                          |
| Standard                 | A device, Carrying box, Wrist strap, User manual, Certificate of approval |