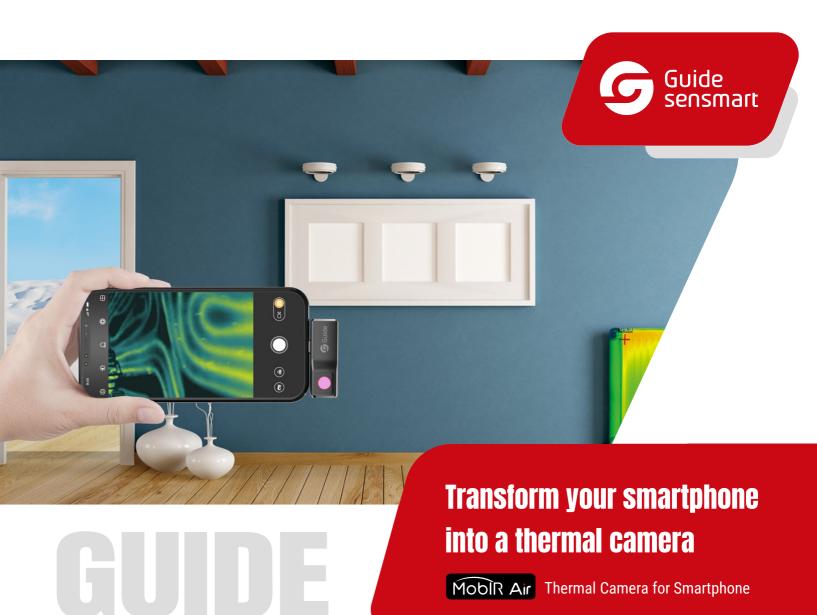

Find Hidden Camera

To protect your privacy while traveling

- HVAC Inspection
- Water Pipe Leak Detection
- Electrical Cabinet Inspection

- Electrical Board
- Computer Over-heat Detection
- Electronic Product Over-heat Test